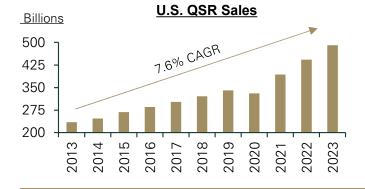

## **Drive Thru QSR**

Large, fragmented sector with resilient customer demand and demonstrated ability to evolve with consumer trends 0F TOTAL ABR (as of March 31, 2025)

- 1) Increasing demand for QSRs due to consumer preferences for convenience, speed, and affordability
- 2) Innovative and adaptable business models focused on the mobile consumer drive thrus, mobile apps, ghost kitchens
- 3) Standardized prototypes, high volume sales, and operational efficiencies support higher margins and strong profitability
- 4) Growing and evolving sector, including new concepts, drives real estate investment opportunities for Getty