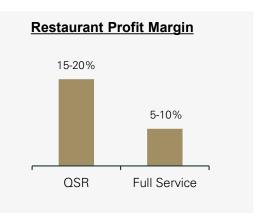

## **Drive Thru QSR**

Large, fragmented sector with resilient customer demand and demonstrated ability to evolve with consumer trends 0F TOTAL ABR (as of March 31, 2025)

- 1) Increasing demand for QSRs due to consumer preferences for convenience, speed, and affordability
- 2) Innovative and adaptable business models focused on the mobile consumer drive thrus, mobile apps, ghost kitchens
- 3) Standardized prototypes, high volume sales, and operational efficiencies support higher margins and strong profitability
- 4) Growing and evolving sector, including new concepts, drives real estate investment opportunities for Getty