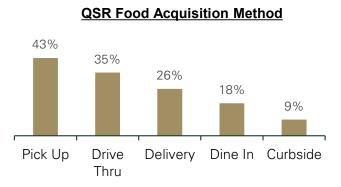

## **Drive Thru QSR**

Large, fragmented sector with resilient customer demand and demonstrated ability to evolve with consumer trends 0F TOTAL ABR (as of March 31, 2025)

- 1) Increasing demand for QSRs due to consumer preferences for convenience, speed, and affordability
- 2) Innovative and adaptable business models focused on the mobile consumer drive thrus, mobile apps, ghost kitchens
- 3) Standardized prototypes, high volume sales, and operational efficiencies support higher margins and strong profitability
- 4) Growing and evolving sector, including new concepts, drives real estate investment opportunities for Getty