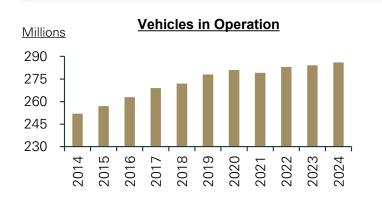

## **Auto Service**

Defensive sector supported by a growing base of vehicles in operation and increasing average vehicle age

- 1) Broad sector, includes preventative maintenance and total car care (tires, brakes, oil), as well as collision and repair
- 2) Demand is generally needs-based and resistant to economic downturns
- Increasing vehicle complexity also driving demand for 3) "do it for me" services
- 4) Fragmented industry offers consolidation opportunity for operators, and real estate investment opportunities for Getty

Note: All data and charts sourced from the 2025 Autocare Factbook.

5.8% OF TOTAL ABR (as of March 31, 2025)