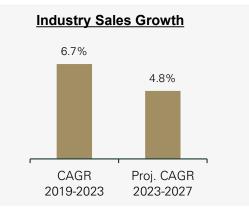

## **Auto Service**

Defensive sector supported by a growing base of vehicles in operation and increasing average vehicle age

- 1) Broad sector, includes preventative maintenance and total car care (tires, brakes, oil), as well as collision and repair
- 2) Demand is generally needs-based and resistant to economic downturns
- Increasing vehicle complexity also driving demand for 3) "do it for me" services
- 4) Fragmented industry offers consolidation opportunity for operators, and real estate investment opportunities for Getty

Note: All data and charts sourced from the 2025 Autocare Factbook.

5.8% OF TOTAL ABR (as of March 31, 2025)