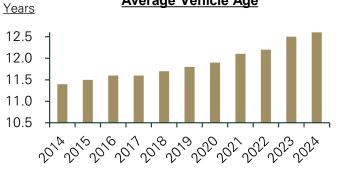

## **Auto Service**

Defensive sector supported by a growing base of vehicles in operation and increasing average vehicle age

- 1) Broad sector, includes preventative maintenance and total car care (tires, brakes, oil), as well as collision and repair
- 2) Demand is generally needs-based and resistant to economic downturns
- Increasing vehicle complexity also driving demand for 3) "do it for me" services
- 4) Fragmented industry offers consolidation opportunity for operators, and real estate investment opportunities for Getty

Note: All data and charts sourced from the 2025 Autocare Factbook.

5.8% OF TOTAL ABR (as of March 31, 2025)

## Average Vehicle Age