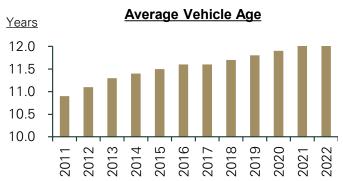

## **Auto Service**

Defensive sector supported by a growing base of vehicles in operation and increasing average vehicle age 4.4% OF TOTAL ABR (as of December 31, 2023)

- 1) Broad sector, includes preventative maintenance and total car care (tires, brakes, oil), as well as collision and repair
- 2) Demand is generally needs-based and resistant to economic downturns
- Increasing vehicle complexity also driving demand for "do it for me" services
- 4) Fragmented industry offers consolidation opportunity for operators, and real estate investment opportunities for Getty