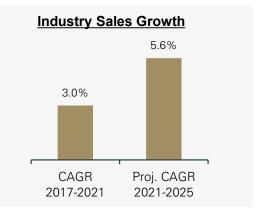

## **Auto Service**

Defensive sector supported by a growing base of vehicles in operation and increasing average vehicle age 4.4% OF TOTAL ABR (as of December 31, 2023)

- 1) Broad sector, includes preventative maintenance and total car care (tires, brakes, oil), as well as collision and repair
- 2) Demand is generally needs-based and resistant to economic downturns
- Increasing vehicle complexity also driving demand for "do it for me" services
- 4) Fragmented industry offers consolidation opportunity for operators, and real estate investment opportunities for Getty