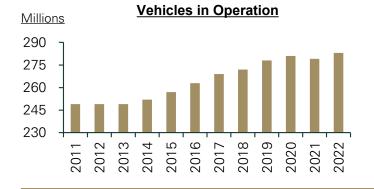

## **Auto Service**

Defensive sector supported by a growing base of vehicles in operation and increasing average vehicle age 4.4% OF TOTAL ABR (as of December 31, 2023)

- 1) Broad sector, includes preventative maintenance and total car care (tires, brakes, oil), as well as collision and repair
- 2) Demand is generally needs-based and resistant to economic downturns
- Increasing vehicle complexity also driving demand for "do it for me" services
- 4) Fragmented industry offers consolidation opportunity for operators, and real estate investment opportunities for Getty