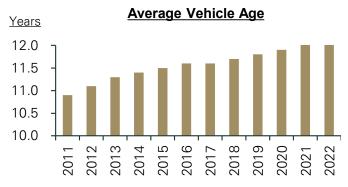

## **Auto Parts**

Mature sector led by national auto parts retailers and supported by total vehicles in operation and average vehicle age 0.5% OF TOTAL ABR (as of December 31, 2023)

- 1) Established retail sector led by publicly-traded companies Advance Auto Parts, AutoZone and O'Reilly Auto Parts
- 2) Demand driven by both DIY and DIFM consumers and supported by growing and aging vehicle fleet
- Retailers focused on margin expansion, market share expansion and omni-channel customer experience
- 4) New store growth strategies align well with Getty redevelopment program