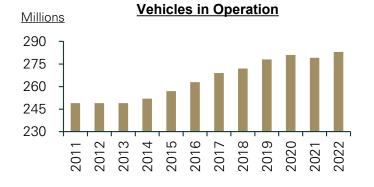

## **Auto Parts**

Mature sector led by national auto parts retailers and supported by total vehicles in operation and average vehicle age 0.5% OF TOTAL ABR (as of December 31, 2023)

- 1) Established retail sector led by publicly-traded companies Advance Auto Parts, AutoZone and O'Reilly Auto Parts
- 2) Demand driven by both DIY and DIFM consumers and supported by growing and aging vehicle fleet
- Retailers focused on margin expansion, market share expansion and omni-channel customer experience
- 4) New store growth strategies align well with Getty redevelopment program