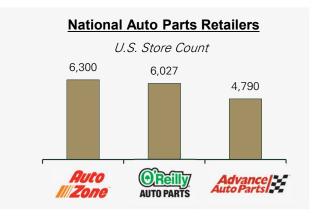

## **Auto Parts**

Mature sector led by national auto parts retailers and supported by total vehicles in operation and average vehicle age 0.5% OF TOTAL ABR (as of December 31, 2023)

- 1) Established retail sector led by publicly-traded companies Advance Auto Parts, AutoZone and O'Reilly Auto Parts
- 2) Demand driven by both DIY and DIFM consumers and supported by growing and aging vehicle fleet
- Retailers focused on margin expansion, market share expansion and omni-channel customer experience
- 4) New store growth strategies align well with Getty redevelopment program